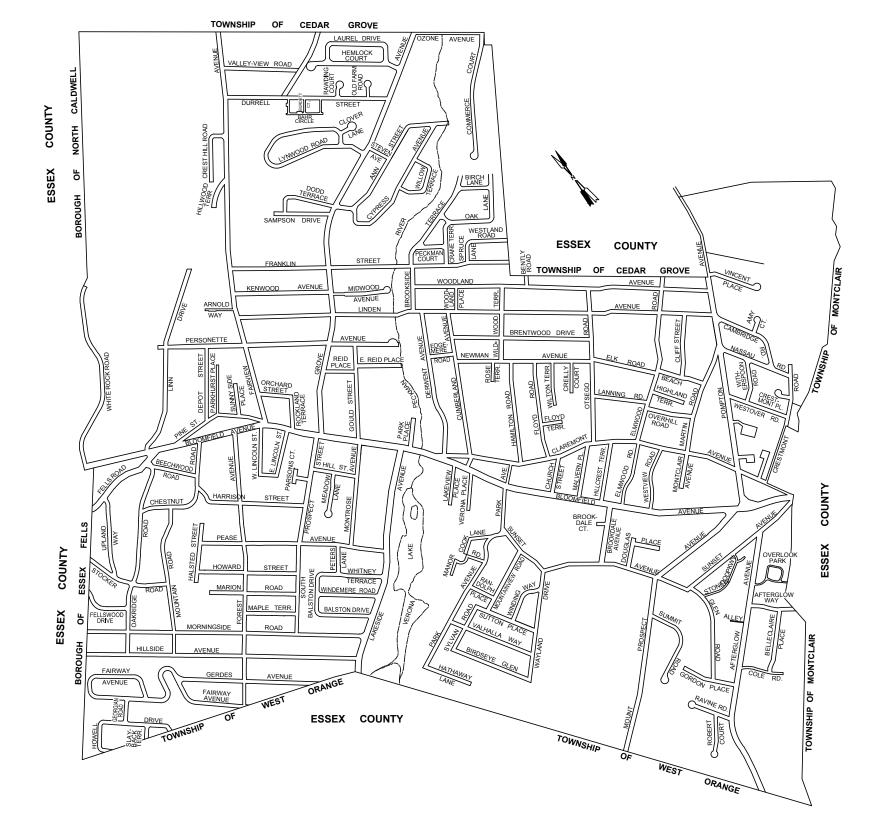

#### **NORTHSIDE**

#### Ann Street Lanning Road Arnold Way **Laurel Court** Bahr Circle Linden Avenue Beach Road Linn Drive Birch Lane Lynwood Road Brentwood Drive Martin Road **Brookside Terrace** Midwood Ave **Burdett Court** Newman Ave Cliff Street Oak Lane Clover Lane Old Farm Rd Commerce Court Orchard Street Crane Terrace Otsego Road Crest Hill Road Overhill Road Ozone Avenue Crillev Court **Cumberland Avenue** Parkhurst PI Cypress Avenue Peckman Ct. **Depot Street** Personette Ave Derwent Avenue Pine Street **Dodd Terrace** Pompton Ave **Durrell Street** Rawding Ct East Reid Place Reid Place **Edgemere Road** Rockland Terr Flk Road Rose Terrace Elmwood Rd (48-145) Sampson Dr Fairview Avenue Spruce Lane Steven Avenue Floyd Road Sunnyside Pl Floyd Terrace Franklin Street Valley View Rd Gould Street Westland Road Grove Avenue White Rock Rd Hamilton Road Wildwood Rd Hemlock Drive Willow Terrace **Highland Terrace** Wilton Terrace Hillwood Terrace Woodland Ave Kenwood Avenue Woodland Pl

#### SOUTHSIDE

Manor Road

| SOUTHSIDE            |                     |
|----------------------|---------------------|
| Afterglow Avenue     | Maple Terrace       |
| Afterglow Way        | Marion Road         |
| Amy Court            | Meadow Lane         |
| Balston Drive        | Montclair Avenue    |
| Beechwood Road       | Montrose Avenue     |
| Belleclaire Place    | Morningside Road    |
| Birdseye Glen        | Mt Prospect Ave     |
| Bloomfield Avenue*   | Mt Vernon Square    |
| Brookdale Avenue     | Mountain Road       |
| Brookdale Court      | Mountainview Rd     |
| Cambridge Road       | Nassau Road         |
| Chestnut Road        | Oakridge Road       |
| Church Street        | Otis Place          |
| Claridge Drive       | Overlook Park       |
| Claremont Avenue     | Parsons Court       |
| Cole Road            | Park Avenue         |
| Cook Lane            | Park Place*         |
| Crestmont Place      | Pease Avenue        |
| Crestmont Road       | Peters Lane         |
| Douglas Place        | Randolph Place      |
| East Lincoln Street  | Ravine Court        |
| Elmwood Road (10-40) | Robert Court        |
| Fairway Avenue       | Slayback Terrace    |
| Fells Road           | S. Prospect Street  |
| Fellswood Drive      | Stocker Road        |
| Forest Avenue        | Stonewood Prkwy     |
| Georgian Road        | Summit Road         |
| Gerdes Avenue        | Sunset Avenue       |
| Glen Road            | Sutton Place        |
| Gordon Place         | Sylvan Road         |
| Halsted Street       | Upland Way          |
| Harrison Street      | Valhalla Way        |
| Hathaway Lane        | Verona Place        |
| Hillcrest Terrace    | Vincent Place       |
| Hillside Avenue      | Wayland Drive       |
| Hill Street          | West Lincoln Street |
| Howard Street        | Westover Road       |
| Howell Drive         | Westview Road       |
| Lakeside Avenue      | Whitney Terrace     |
| Lakeview Place       | Windemere Road      |
| Louisburg Square     | Winding Way         |
| Malvern Place        | Witherspoon Road    |
| Manar Dood           |                     |