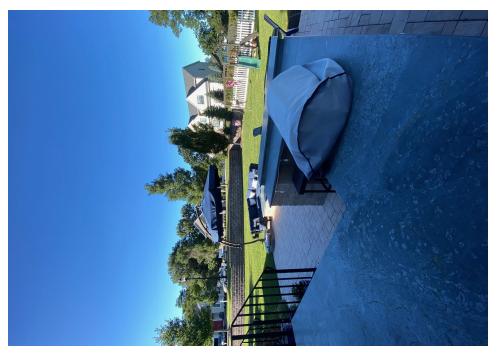

Based upon our initial review the applicant is seeking to install;

A 20 ft. x 30 ft. in-ground pool, pool equipment (filter and pump) the applicant has also included a concrete/paver pool deck which encompasses most of the rear yard area. Pool fencing required, however fencing for pools and self-latching gates are under the purview of the Township Building Department.

#### §150-7.5 A. VARIANCE REQUIRED

The wall of the swimming pool shall be located no closer than ten feet to a side or rear yard line **nor closer to a street than the principal building to which it is accessory to**, or within ten feet of the principal building. The existing dwelling is 30.3 feet to the front yard property line, the proposed pool will be 14 feet.