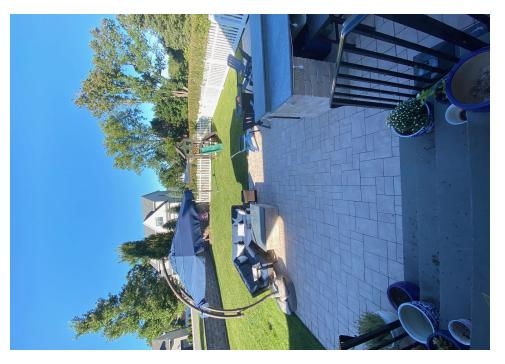

Based upon our initial review the applicant is seeking to install;

A 20 ft. x 30 ft. in-ground pool, pool equipment (filter and pump) the applicant has also included a concrete/paver pool deck which encompasses most of the rear yard area. Pool fencing required, however fencing for pools and self-latching gates are under the purview of the Township Building Department.

#### 150-7.5 PERMANENT AND PORTABLE SWIMMING POOLS REQUIREMENTS

- The min. required side yard setback to a pool is 10 feet. (10' proposed) COMPLIES
- The min. required rear yard setback to a pool is 10 feet. (10' proposed) COMPLIES
- The min. required distance from a structure to a pool is 10 feet. (27.0' proposed) COMPLIES
- The min. required distance from a property line to pool equipment is 5 feet. (5' proposed) COMPLIES
- The proposed fence shown is 4 feet high and meets the requirements under §150-7.3