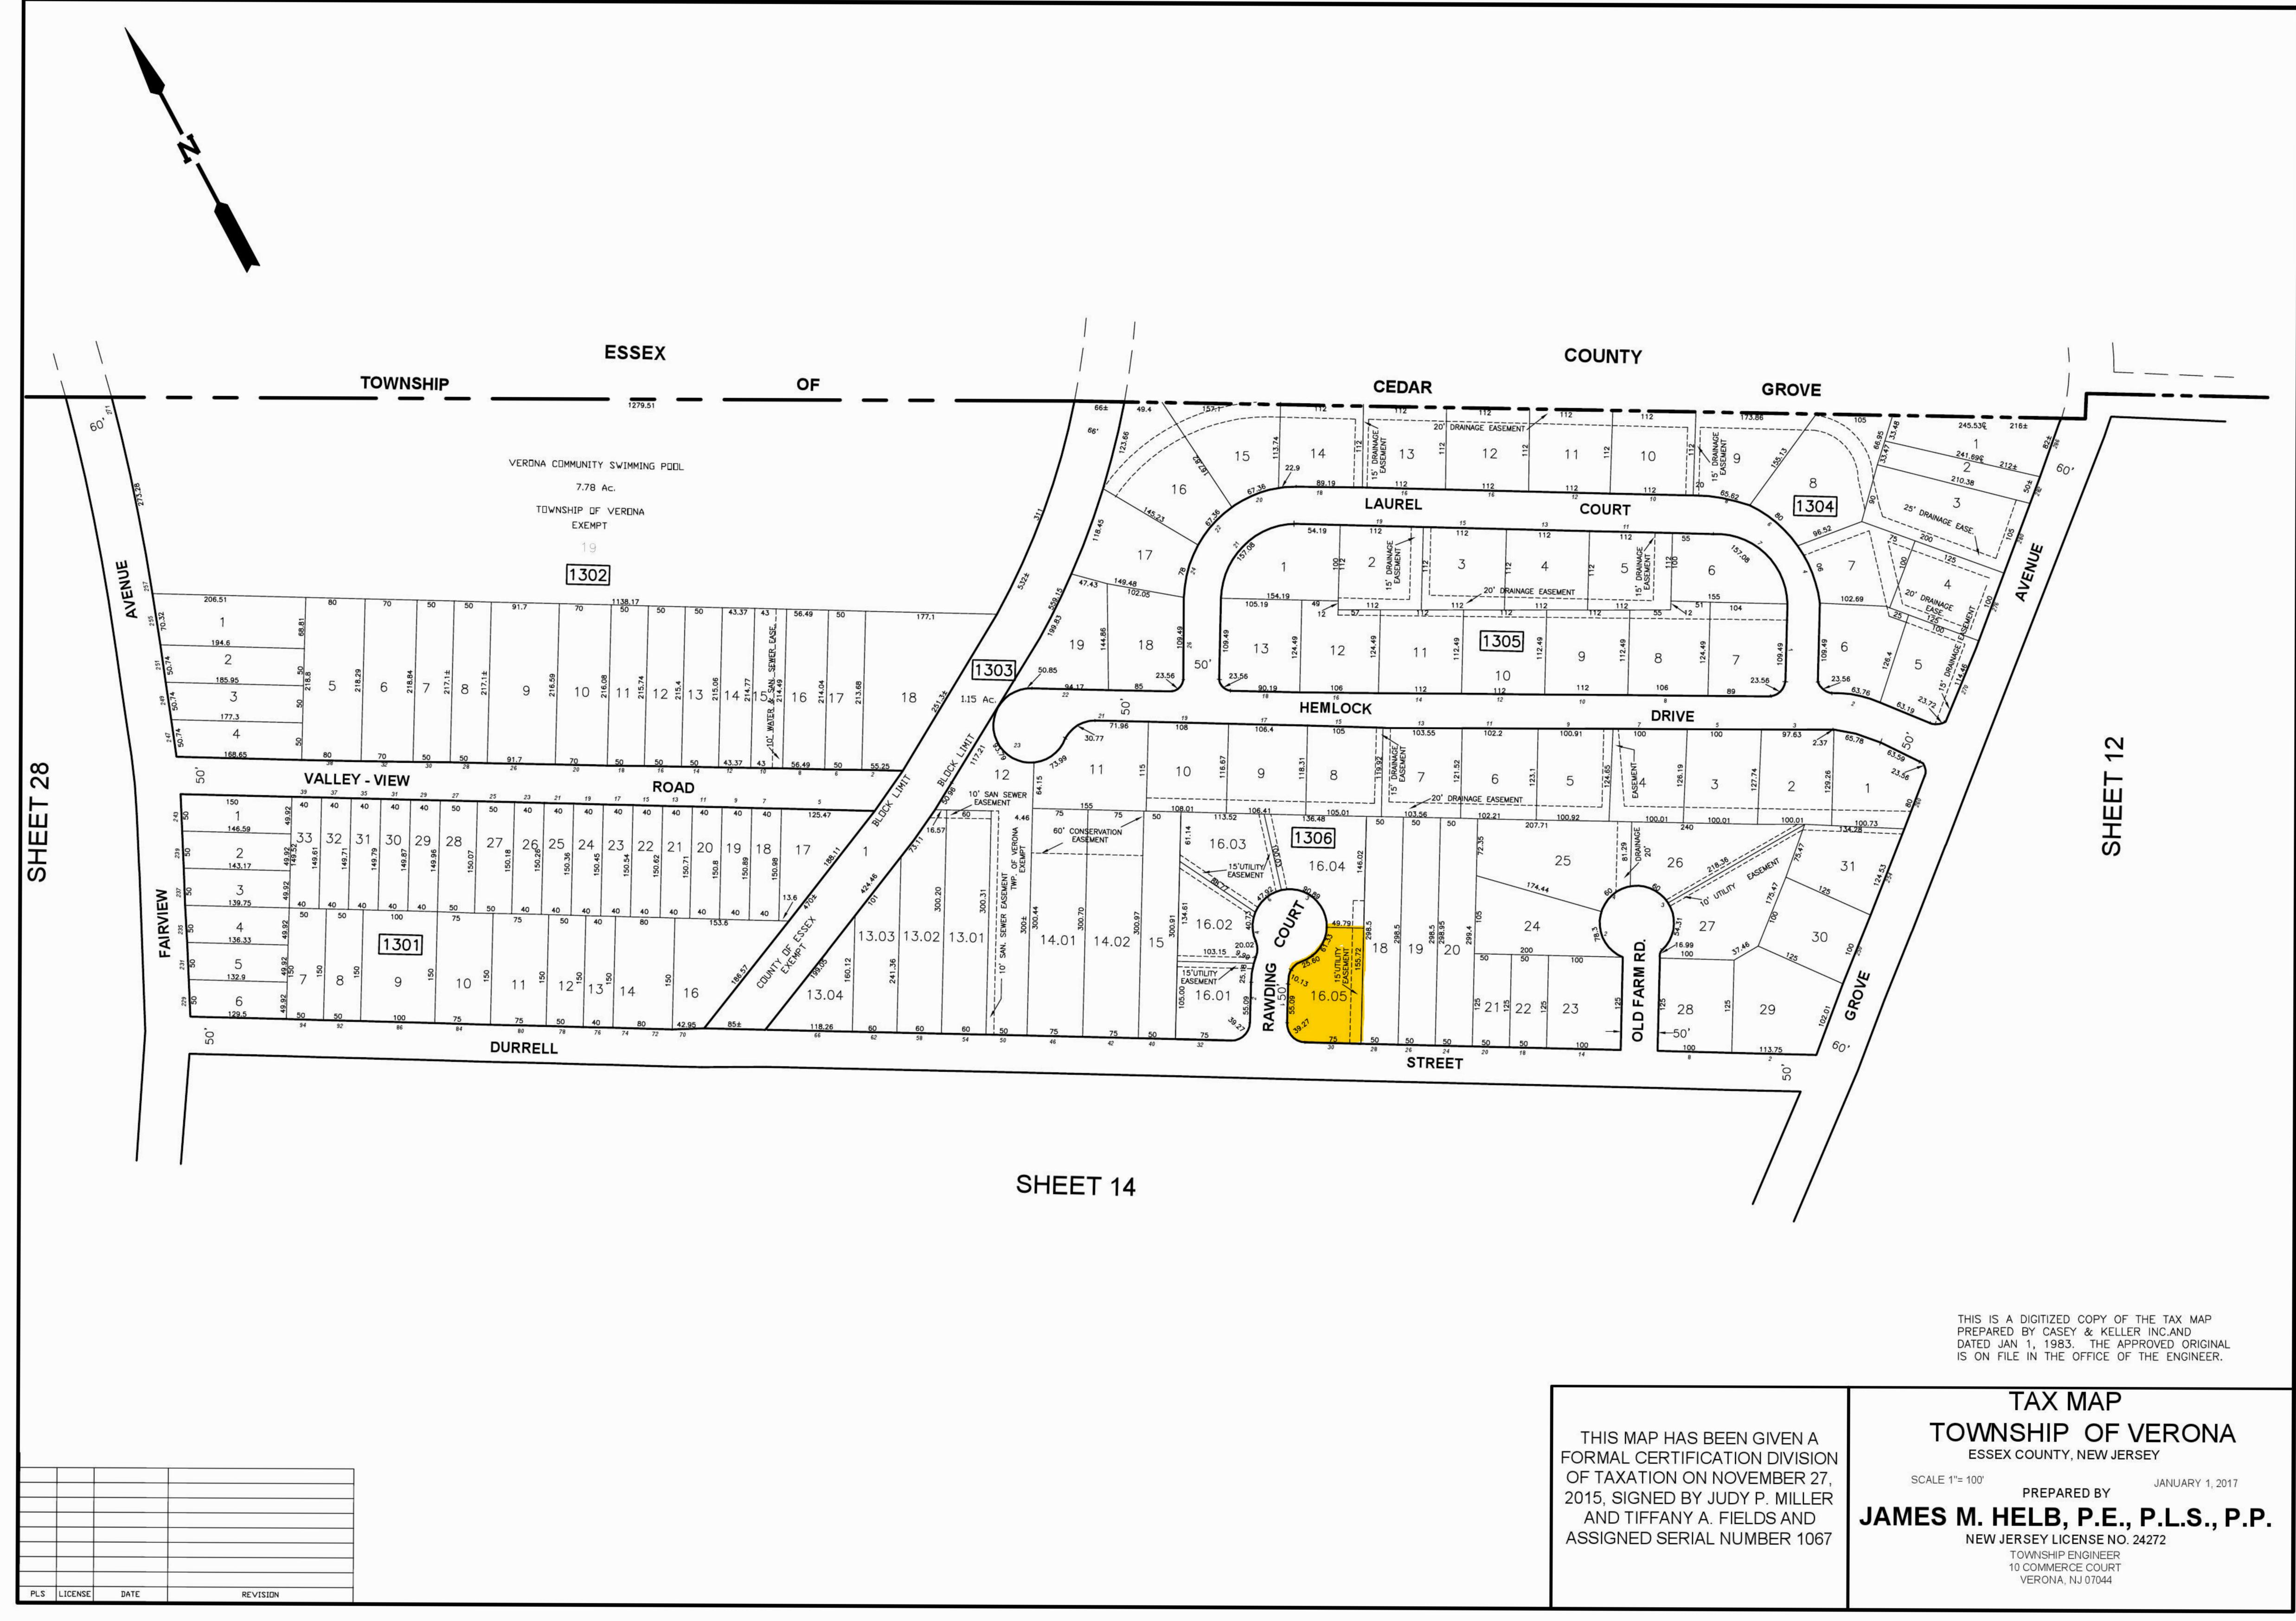

Lot 16.05 Block 1306

R-50B (Medium-High Density) Zone:

This office is in receipt of and has reviewed;

Zoning Application - signed and dated 08/31/20

Site Layout and Grading Plan - 1 Rawding Court - Pool Installation, Lot 16.05 Block 1306. Prepared by Suburban Consulting Engineers, Inc. Dated 09/01/20

### With that we offer the following;

The property commonly known as 1 Rawding Court and also being shown on the Official Tax Maps of the Township of Verona as Tax Lot 16.05 in Block 1306, is situate in the Townships "R-50B" Medium-High Density Residential Zone, as shown upon the Townships official Zoning Map, prepared by Kasler Associates, PA dated July 11, 2011. The lot is a "corner" lot and as such has 2 front yards, one side yard and one rear yard. The rear yard is opposite the shortest front yard.